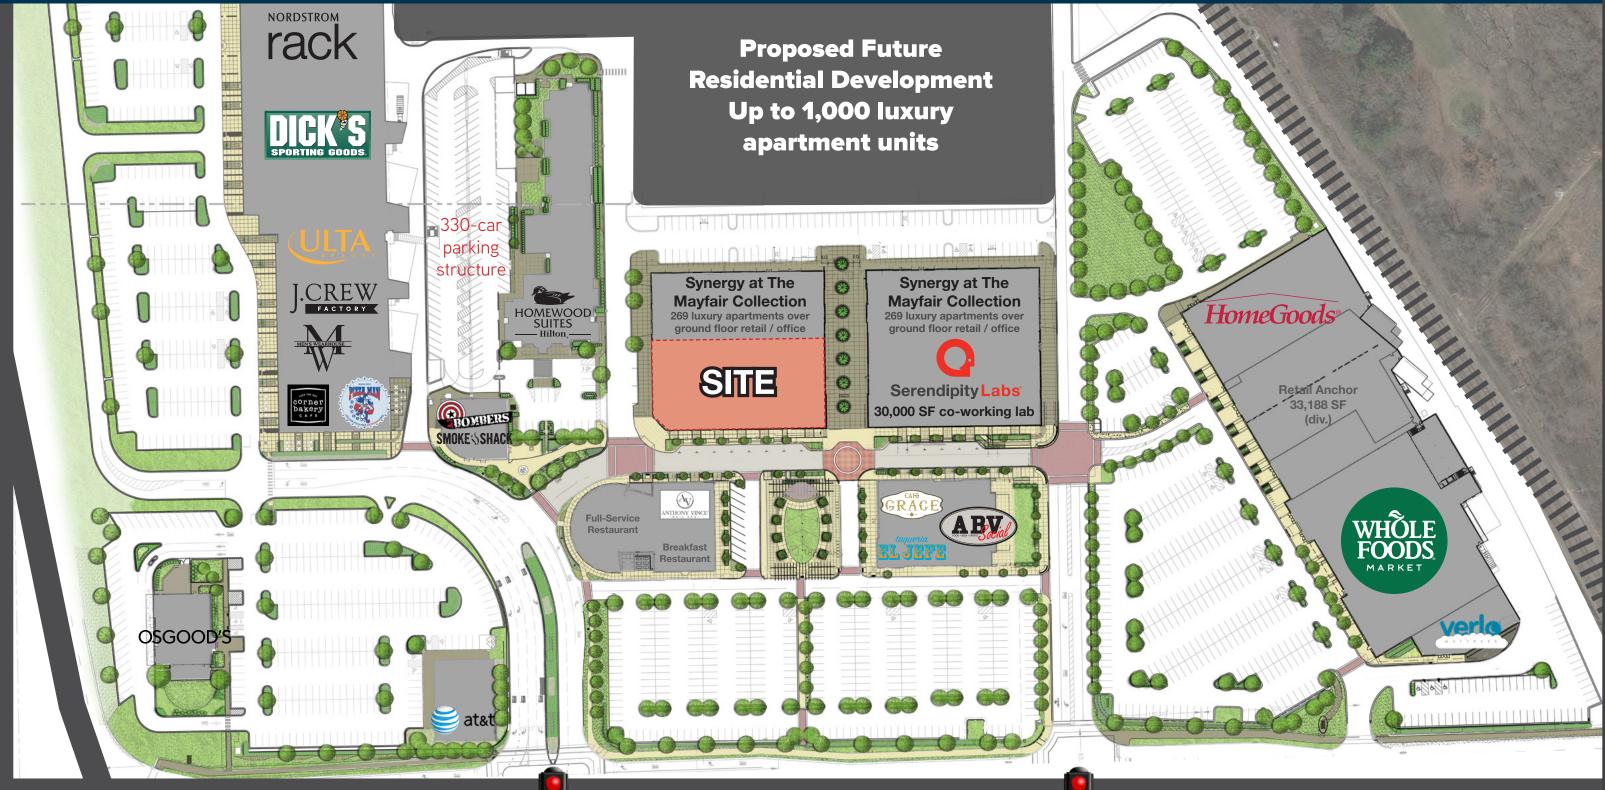

# FLAGSHIP +/- 39,000 SF ANCHOR SPACE

# THE MAYFAIR COLLECTION

#### PHASE III - NOW UNDER CONSTRUCTION

48,000 SF OF NEW COMMERCIAL SPACE AT THE HEART OF THE HIGHLY-SUCCESSFUL MAYFAIR COLLECTION DEVELOPMENT

### **CENTRALITY**

LOCATED AT A FULL-INTERCHANGE WITH I-41/HWY 45 WITH VISIBILITY FROM 141,000 VPD

### **AMENITIES**

WALK TO WHOLE FOODS MARKET OR OVER 10 POPULAR LOCAL RESTAURANTS

REGIONALITY

## PROMINENCE

DRAMATIC CLEAR HEIGHTS AND FLAGSHIP SIGNAGE OPPORTUNITIES ATOP THE FIVE-STORY BUILDING

**Burleigh Street** 

## EASILY ACCESSIBLE TO ALL OF METRO MILWAUKEE'S AFFLUENT AREA'S AND THE RESEARCH PARK