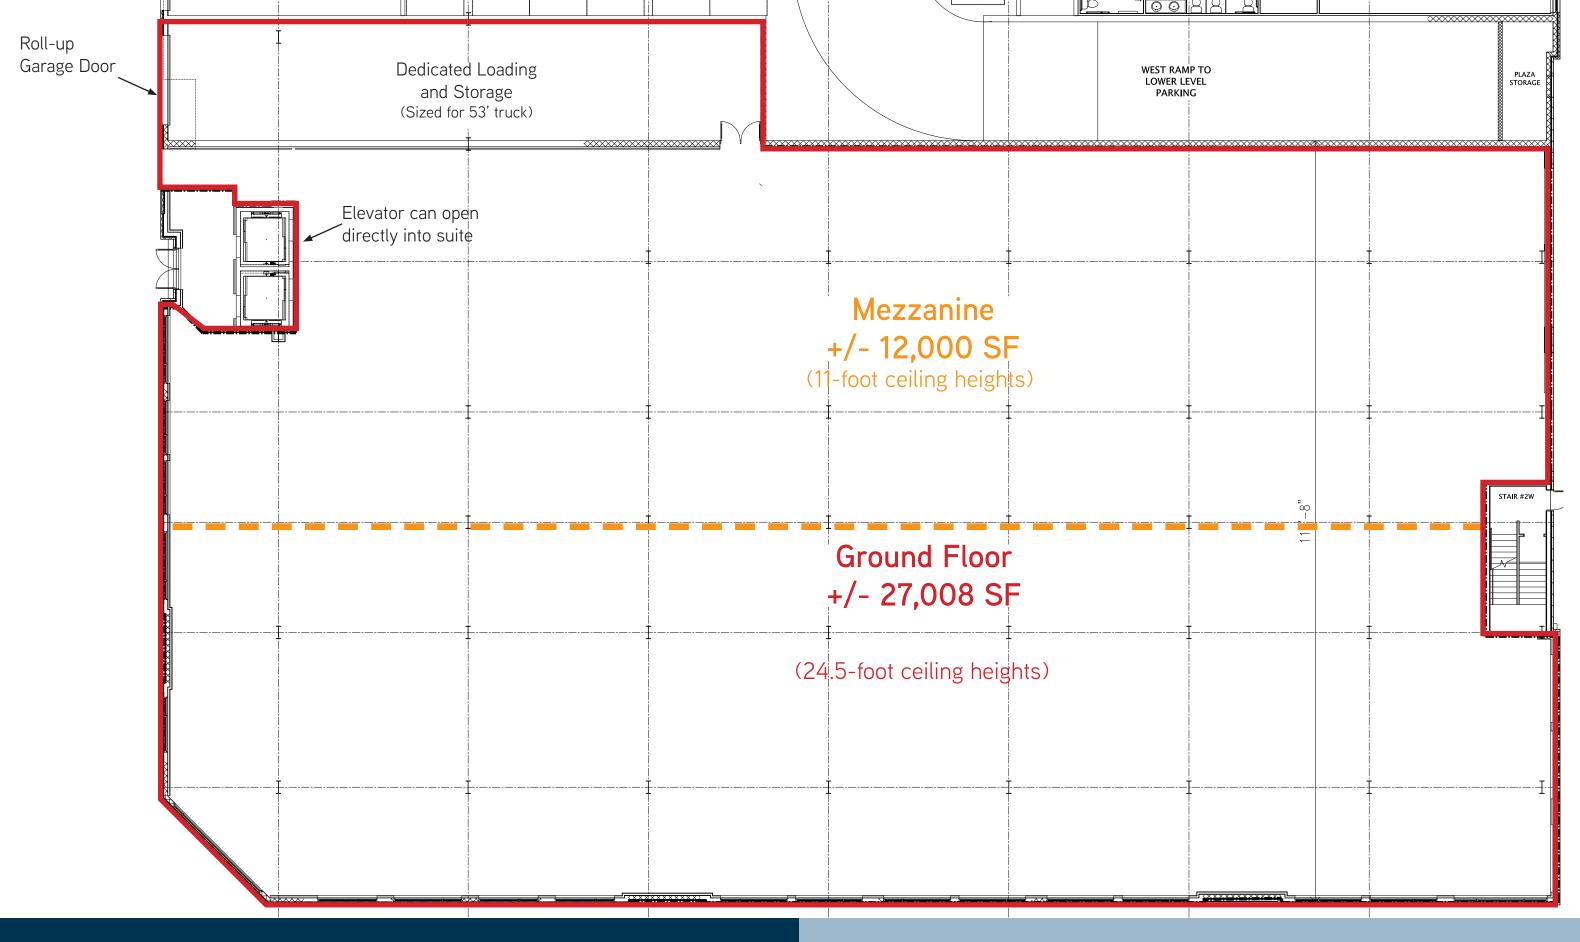

FASHION

# THE MAYFAIR COLLECTION

WAUWATOSA, WISCONSIN

FASHION -



# FLAGSHIP +/- 39,000 SF ANCHOR SPACE

# THE MAYFAIR COLLECTION

#### PHASE III - NOW UNDER CONSTRUCTION

48,000 SF OF NEW COMMERCIAL SPACE AT THE HEART OF THE HIGHLY-SUCCESSFUL MAYFAIR COLLECTION DEVELOPMENT

### **CENTRALITY**

LOCATED AT A FULL-INTERCHANGE WITH I-41/HWY 45 WITH VISIBILITY FROM 141,000 VPD

### **AMENITIES**

WALK TO WHOLE FOODS MARKET OR OVER 10 POPULAR LOCAL RESTAURANTS

REGIONALITY

## PROMINENCE

DRAMATIC CLEAR HEIGHTS AND FLAGSHIP SIGNAGE OPPORTUNITIES ATOP THE FIVE-STORY BUILDING



**Burleigh Street** 

## EASILY ACCESSIBLE TO ALL OF METRO MILWAUKEE'S AFFLUENT AREA'S AND THE RESEARCH PARK



# THE MAYFAIR COLLECTION

WAUWATOSA, WISCONSIN

# **PROPOSED FLOOR PLAN** West Building

# THE MAYFAIR COLLECTION A LIVE | WORK | STAY | PLAY COMMUNITY

## **Completed / Under Construction**

- Best-in-class fashion retail anchored by 1. Nordstrom Rack, DSW, Ulta, and more 7.
- Whole Foods Market shopping center 2.
- Eclectic mix of popular local restaurants 3.
- 146-room Hilton Homewood Suites 4.
- 5. 269-unit luxury apartment building (NOW OPEN!)



## Proposed / Coming Soon

6. Outdoor plaza / performance area 250-unit proposed luxury apartment tower 8. Proposed 120,000 SF flagship corporate headquarters

- 9. Future corporate headquarters
- 10. Office / Residential Expansion Area