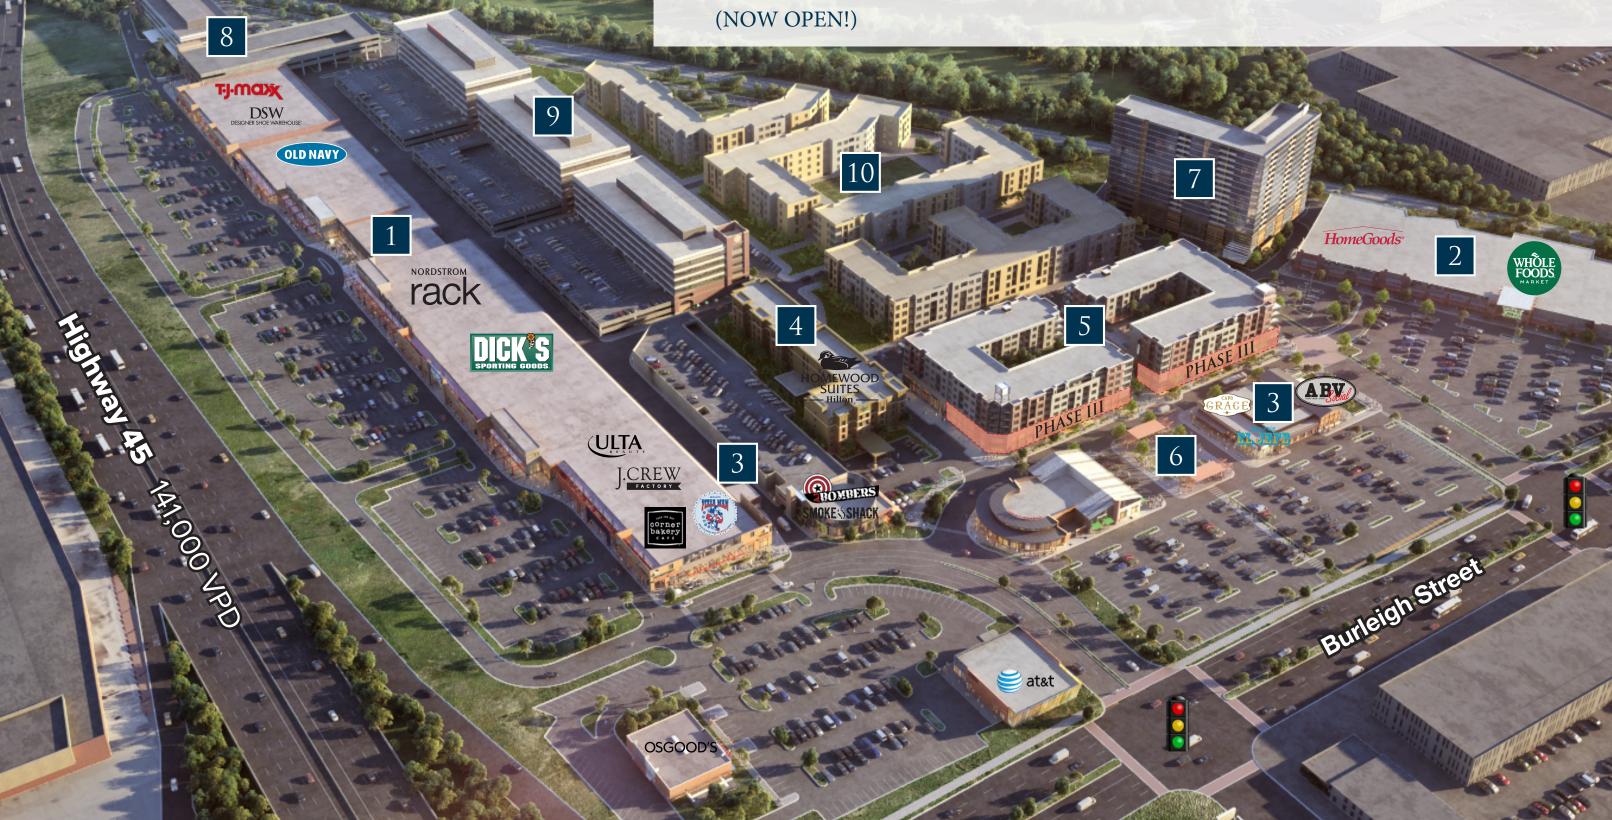

# THE MAYFAIR COLLECTION A LIVE | WORK | STAY | PLAY COMMUNITY

## **Completed / Under Construction**

- Best-in-class fashion retail anchored by 1. Nordstrom Rack, DSW, Ulta, and more 7.
- Whole Foods Market shopping center 2.
- Eclectic mix of popular local restaurants 3.
- 146-room Hilton Homewood Suites 4.
- 5. 269-unit luxury apartment building (NOW OPEN!)

## Proposed / Coming Soon

6. Outdoor plaza / performance area 250-unit proposed luxury apartment tower 8. Proposed 120,000 SF flagship corporate headquarters

- 9. Future corporate headquarters
- 10. Office / Residential Expansion Area