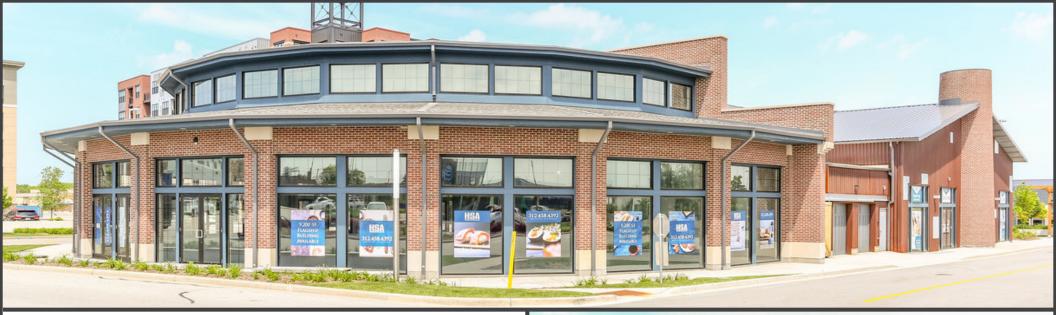

### 9,200 SF Flagship Full-Service Restaurant Building

www.hsacommercial.com

# NEW RESTAURANT Opportunites At The Mayfair Collection

Highway 45 141,000 VPD

9,200 SF full-service restaurant space ideal for steakhouse, Italian restaurant, brewpub, Asian restaurant, or other cuisines!

### 9,200 SF Restaurant Opportunity

- Full-service restaurant space ideal for steakhouse, Italian restaurant, brewpub, Asian restaurant, or event venue!
- Shell construction now complete
- Located at the main entrance to The Mayfair Collection
- Flagship, round-house style building design
- Outdoor seating area included
- Convenient access to surface and structured parking
- Rooftop signage visible from 141,000 VPD on Highway 45
- Join the dynamic and eclectic mix of restaurants at The Mayfair Collection including ABV Social, AJ Bombers, Pizza Man, Taqueria El Jefe, Cafe Grace, Smoke Shack, Corner Bakery Cafe, and Osgoods!