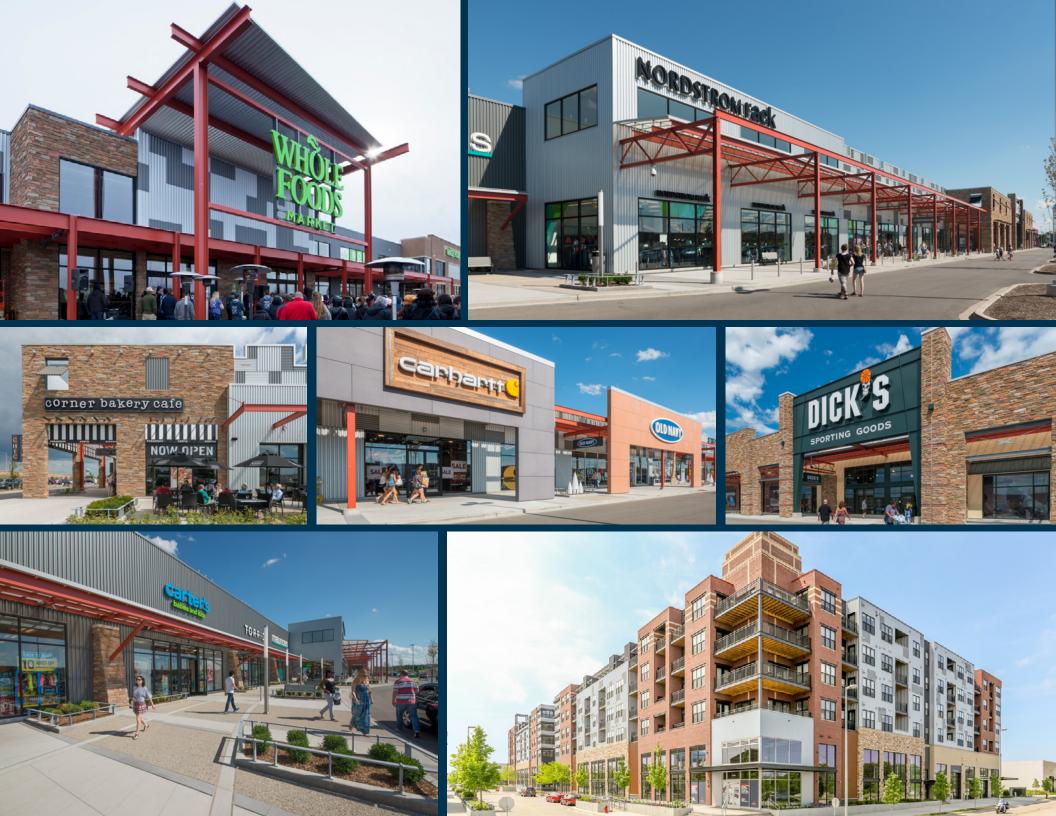

### 9,200 SF Restaurant Opportunity

- Full-service restaurant space ideal for steakhouse, Italian restaurant, brewpub, Asian restaurant, or event venue!
- Shell construction now complete
- Located at the main entrance to The Mayfair Collection
- Flagship, round-house style building design
- Outdoor seating area included
- Convenient access to surface and structured parking
- Rooftop signage visible from 141,000 VPD on Highway 45
- Join the dynamic and eclectic mix of restaurants at The Mayfair Collection including ABV Social, AJ Bombers, Pizza Man, Taqueria El Jefe, Cafe Grace, Smoke Shack, Corner Bakery Cafe, and Osgoods!

## WHAT IS NEXT AT THE MAYFAIR COLLECTION?