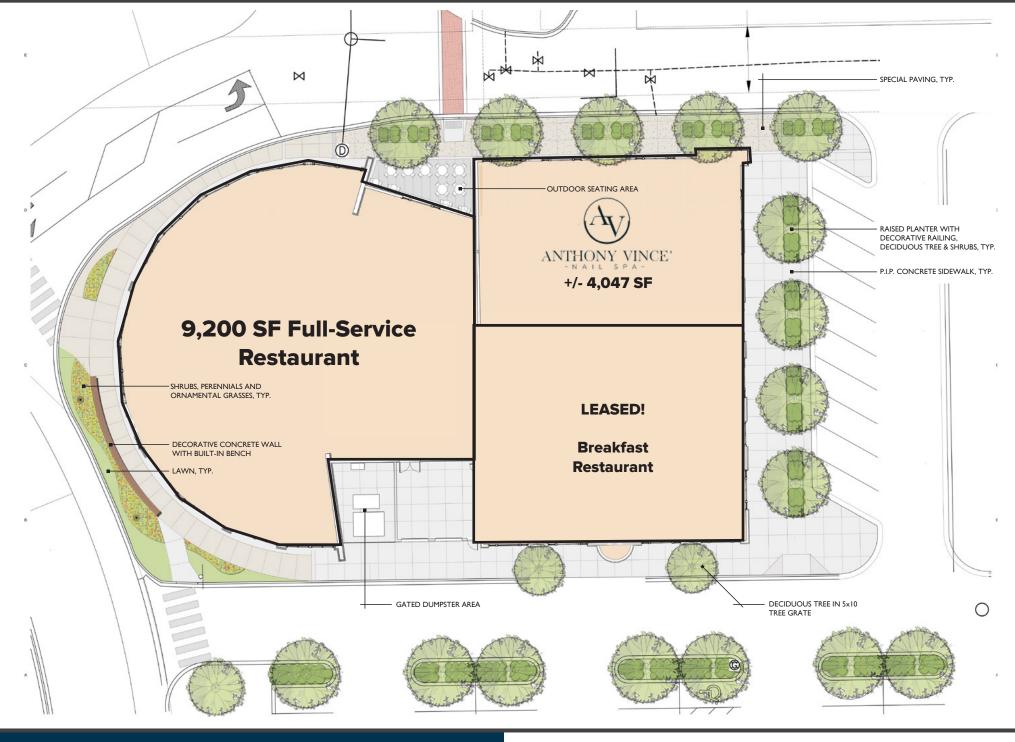

### 9,200 SF Flagship Full-Service Restaurant Building

www.hsacommercial.com

### 9,200 SF Restaurant Opportunity

- Full-service restaurant space ideal for steakhouse, Italian restaurant, brewpub, Asian restaurant, or event venue!
- Shell construction now complete
- Located at the main entrance to The Mayfair Collection
- Flagship, round-house style building design
- Outdoor seating area included
- Convenient access to surface and structured parking
- Rooftop signage visible from 141,000 VPD on Highway 45
- Join the dynamic and eclectic mix of restaurants at The Mayfair Collection including ABV Social, AJ Bombers, Pizza Man, Taqueria El Jefe, Cafe Grace, Smoke Shack, Corner Bakery Cafe, and Osgoods!