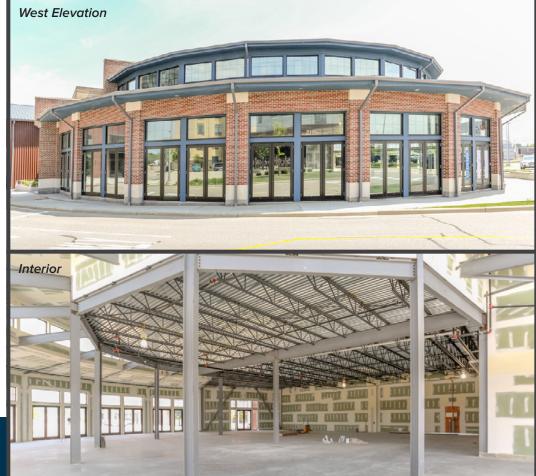

### 9,200 SF Flagship Full-Service Restaurant Building

www.hsacommercial.com

### 9,200 SF Restaurant Opportunity

- Full-service restaurant space ideal for steakhouse, Italian restaurant, brewpub, Asian restaurant, or event venue!
- Shell construction now complete
- Located at the main entrance to The Mayfair Collection
- Flagship, round-house style building design
- Outdoor seating area included
- Convenient access to surface and structured parking
- Rooftop signage visible from 141,000 VPD on Highway 45
- Join the dynamic and eclectic mix of restaurants at The Mayfair Collection including ABV Social, AJ Bombers, Pizza Man, Taqueria El Jefe, Cafe Grace, Smoke Shack, Corner Bakery Cafe, and Osgoods!