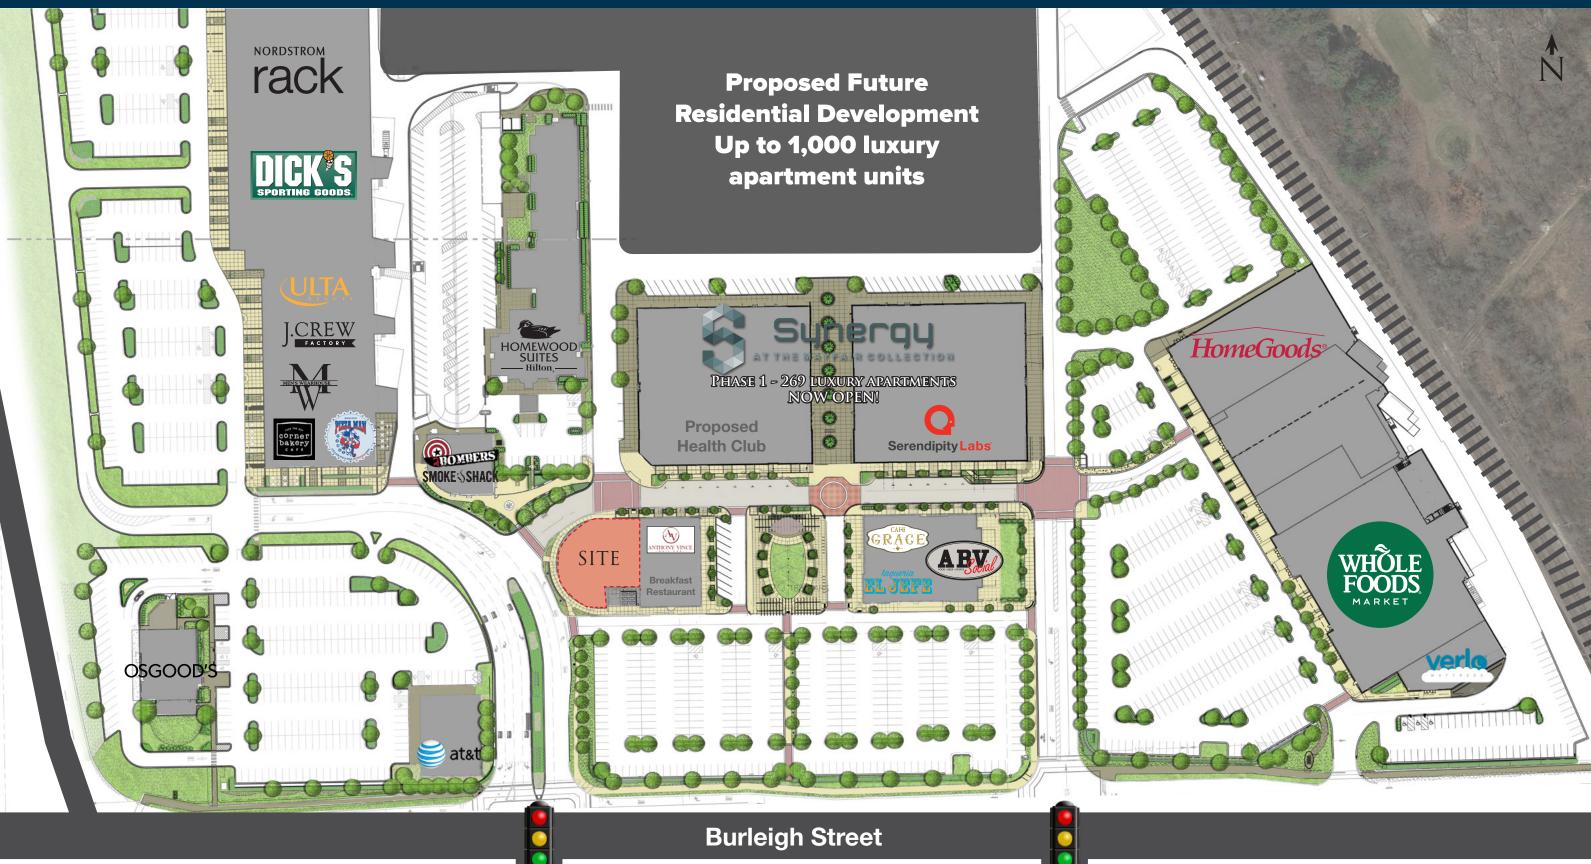

## WHAT IS NEXT AT THE MAYFAIR COLLECTION?

### 9,200 SF Restaurant Opportunity

- Full-service restaurant space ideal for steakhouse, Italian restaurant, brewpub, Asian restaurant, or event venue!
- Shell construction now complete
- Located at the main entrance to The Mayfair Collection
- Flagship, round-house style building design
- Outdoor seating area included
- Convenient access to surface and structured parking
- Rooftop signage visible from 141,000 VPD on Highway 45
- Join the dynamic and eclectic mix of restaurants at The Mayfair Collection including ABV Social, AJ Bombers, Pizza Man, Taqueria El Jefe, Cafe Grace, Smoke Shack, Corner Bakery Cafe, and Osgoods!