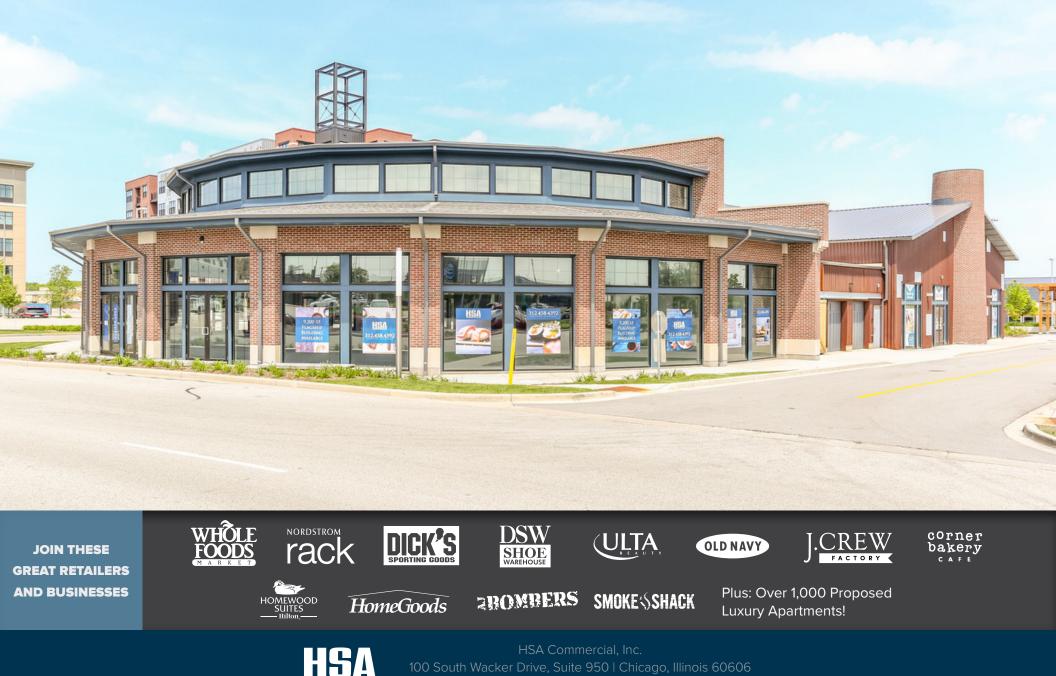

### 9,200 SF Flagship Full-Service Restaurant Building

www.hsacommercial.com

# NEW RESTAURANT Opportunites At The Mayfair Collection

Highway 45 141,000 VPD

9,200 SF full-service restaurant space ideal for steakhouse, Italian restaurant, brewpub, Asian restaurant, or other cuisines!

### 9,200 SF Restaurant Opportunity

- Full-service restaurant space ideal for steakhouse, Italian restaurant, brewpub, Asian restaurant, or event venue!
- Shell construction now complete
- Located at the main entrance to The Mayfair Collection
- Flagship, round-house style building design
- Outdoor seating area included
- Convenient access to surface and structured parking
- Rooftop signage visible from 141,000 VPD on Highway 45
- Join the dynamic and eclectic mix of restaurants at The Mayfair Collection including ABV Social, AJ Bombers, Pizza Man, Taqueria El Jefe, Cafe Grace, Smoke Shack, Corner Bakery Cafe, and Osgoods!