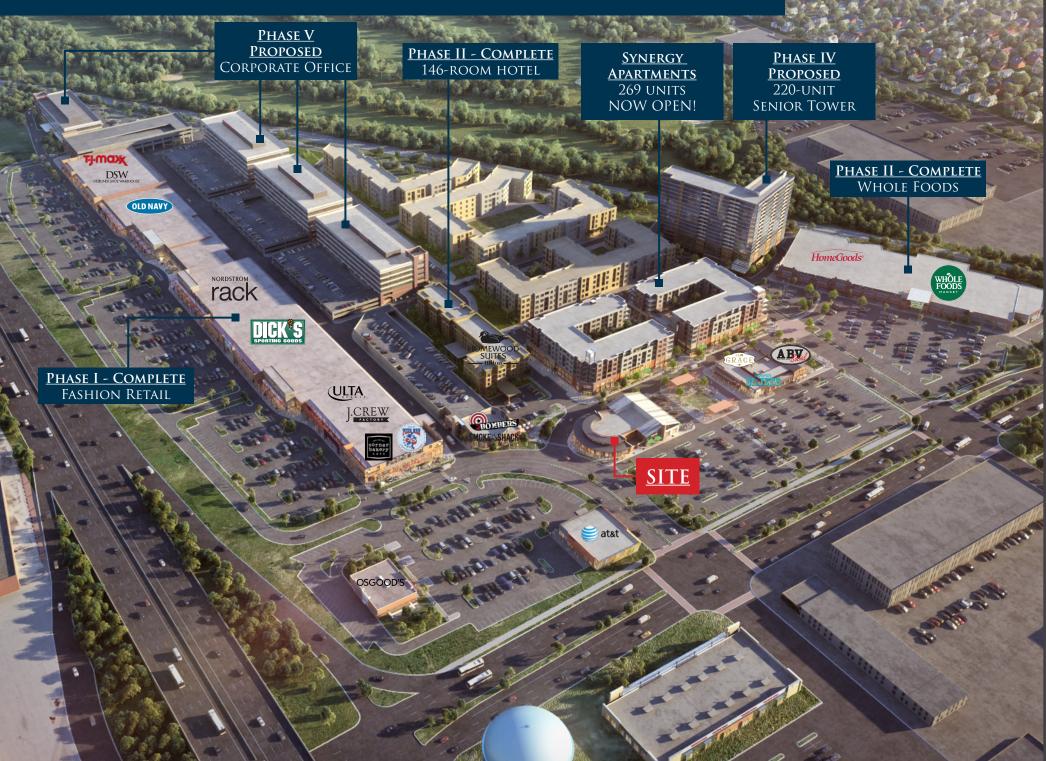

rtunity

- Full-service restaurant space ideal for steakhouse, Italian restaurant, brewpub, Asian restaurant, or event venue!
- Shell construction now complete
- Located at the main entrance to The Mayfair Collection
- Flagship, round-house style building design
- Outdoor seating area included
- Convenient access to surface and structured parking
- Rooftop signage visible from 141,000 VPD on Highway 45
- Join the dynamic and eclectic mix of restaurants at The Mayfair Collection including ABV Social, AJ Bombers, Pizza Man, Taqueria El Jefe, Cafe Grace, Smoke Shack, Corner Bakery Cafe, and Osgoods!

## THE MAYFAIR COLLECTION

#### WAUWATOSA, WISCONSIN





THE MAYFAIR COLLECTION Wauwatosa, Wisconsin Restaurant & Small Shop Opportunities Available

## WHAT IS NEXT AT THE MAYFAIR COLLECTION?





### THE MAYFAIR COLLECTION

WAUWATOSA. WISCONSIN

**OWNED / DEVELOPED BY** 

**RESIDENTIAL DEVELOPMENT BY** 



ARCHITECTURE



**CHRIS THOMAS** 

312.519.9624 cthomasaia@toadesigns.com **RETAIL LEASING** 



**TIM BLUM** 312.683.7256 tblum@hsacommercial.com

**BRENTON SCHRADER** 312.458.4392 bschrader@hsacommercial.com

847.297.4200 info@pdbgroup.com

CONTRACTOR



**ALEC ZOCHER**