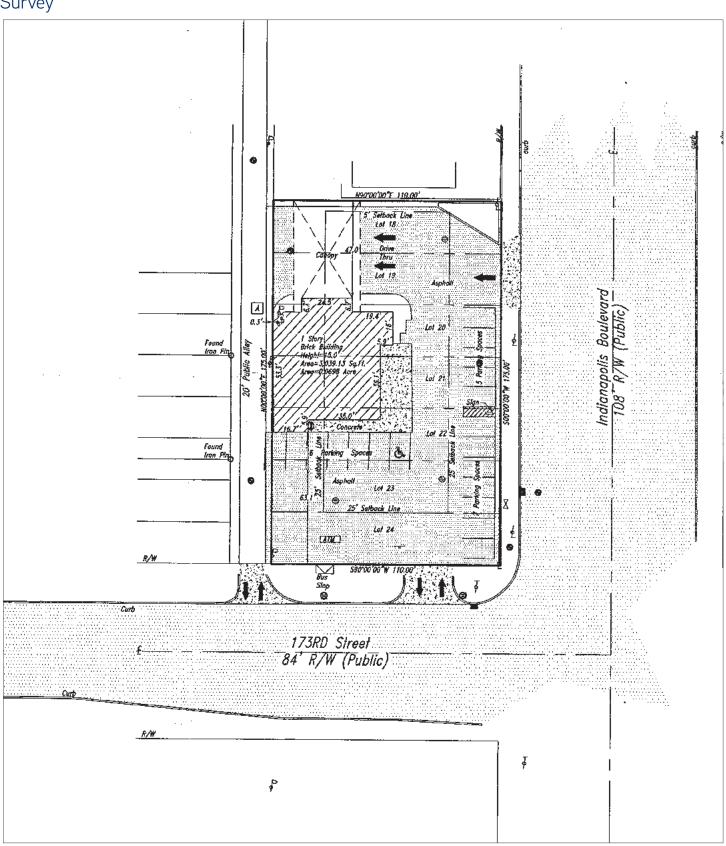

## Survey

# Property Profile

| Space Available | +/- 3,039 SF                                               |  |
|-----------------|------------------------------------------------------------|--|
| Area Retailers  | Walmart, Cabelas, Planet Fitness,<br>Aldi                  |  |
| Traffic Counts  | 33,500 VPD (Indianapolis Blvd)<br>6,700 VPD (173rd Street) |  |

### **Property Highlights**

- 3,000 SF freestanding bank building with two-drive thru lanes
- Hard corner location with visibility from 40,000 VPD
- Situated just north of interchange with Interstates 80 / 94
- Parking lot ATM connections installed