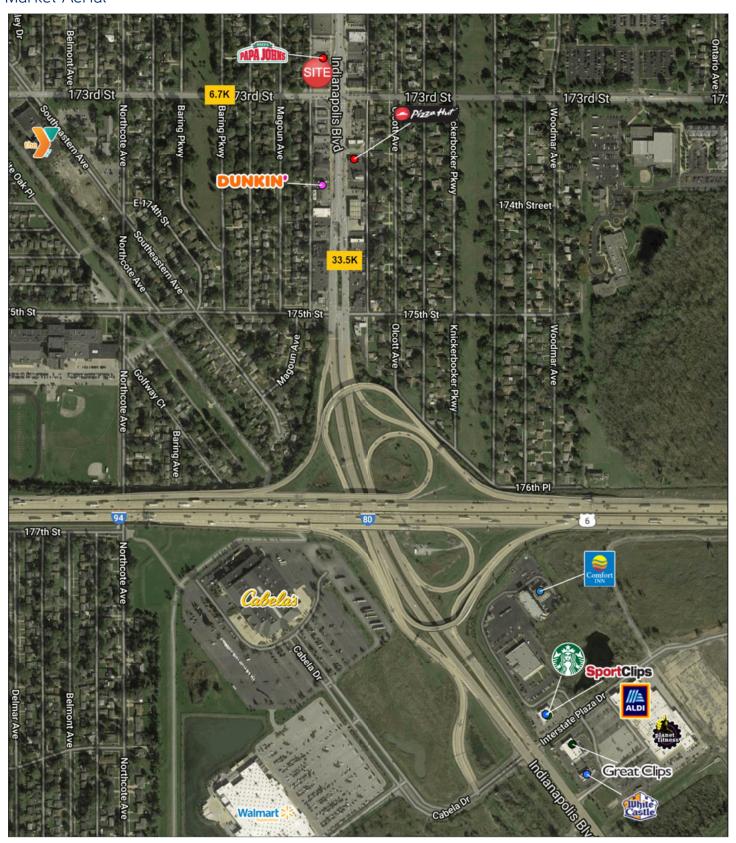

## Market Aerial

# Property Profile

| Space Available | +/- 3,039 SF                                               |  |
|-----------------|------------------------------------------------------------|--|
| Area Retailers  | Walmart, Cabelas, Planet Fitness,<br>Aldi                  |  |
| Traffic Counts  | 33,500 VPD (Indianapolis Blvd)<br>6,700 VPD (173rd Street) |  |

### **Property Highlights**

- 3,000 SF freestanding bank building with two-drive thru lanes
- Hard corner location with visibility from 40,000 VPD
- Situated just north of interchange with Interstates 80 / 94
- Parking lot ATM connections installed