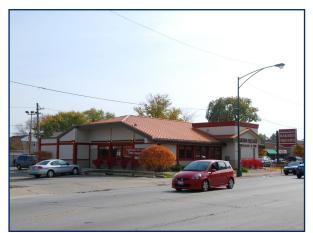

#### For Sale Former Bakers Square on Harlem Ave 3649 N Harlem Ave • Chicago, IL

Space Available Area Tenants Traffic Count

4,070 sf building on 26,977 sf lot McDonald's, Plaza Bank, Cricket Harlem Ave: 24,500 VPD

- Easy access
- · Excellent street visibility
- Ample parking (54 spaces)

For Sale 3,906 Former Bank with 4 Drive-Thrus 20220 S La Grange Rd • Frankfort, IL

Space Available Area Tenants Traffic Count

ole3,906 sf former bank location on 1.34 acresAldi, Chicago Home FitnessLa Grange Rd: 34,800 VPDSt. Francis Rd: 8,800 VPD