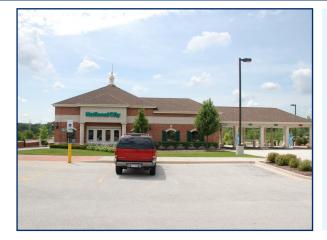

- Easy access
- · Excellent street visibility
- Ample parking (54 spaces)

For Sale 3,906 Former Bank with 4 Drive-Thrus 20220 S La Grange Rd • Frankfort, IL

Space Available Area Tenants Traffic Count

ole3,906 sf former bank location on 1.34 acresAldi, Chicago Home FitnessLa Grange Rd: 34,800 VPDSt. Francis Rd: 8,800 VPD

- Former full-service bank with 4 drive thru lanes
- Located at the intersection of LaGrange & St Francis
- Across from Dominick's, Home Depot, and Staples