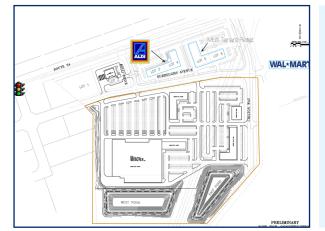

#### For Sale 32.5 Acre Development Site

SWC Route 34 & Chilton Way • Plano, IL

Space Available Area Tenants Traffic Count +/- 32.5 acre development site Walmart Supercenter, Aldi Route 34: 10,300 VPD

• Adjacent to Wal-Mart Supercenter

• 10,300 VPD on Route 34

For Lease 1,259-2,518 sf Space in Starbucks Center Route 59 & North Ave • West Chicago, IL

Space Available1,259-2518 sf of retail spaceCo-TenantsJimmy Johns, Starbucks, FedEx/Kinko'sTraffic CountRoute 59: 37,100 VPDNorth Ave: 41,000 VPD