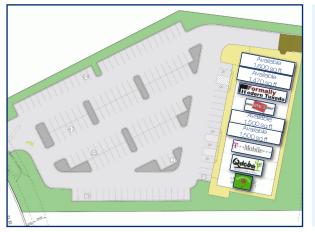

#### For Lease Inline and Outlot Space Available

SEC Randall Rd & County Line Rd • Algonquin, IL

| Space Available | 3,100 sf inline, 7,900 sf adjacent to Best Buy, 5,500 sf outlot         |
|-----------------|-------------------------------------------------------------------------|
| Tenants         | Best Buy, LayZBoy, Dania, Famous Dave's, Potbelly,<br>Accelerated Rehab |
| Traffic Count   | Randall Rd: 43,200 VPD                                                  |
|                 | County Line Rd: 6,900 VPD                                               |

- Prime exposure to Randall Road retail corridor
- Anchored by Best Buy, La-Z-Boy, Dania Furniture