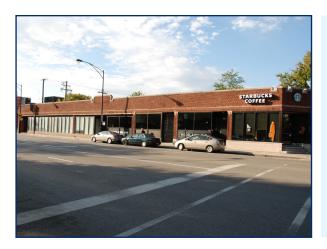

# For Lease 1,421 sf Endcap on Main Hyde Park Retail Corridor 53rd St & Kimbark Ave • Chicago, IL

Space Available Area Tenants

1,421 sf endcap Starbucks, Treasure Island, Potbelly

- Located in Hyde Park's main thoroughfare
- Area retailers include Starbucks, Treasure Island, Potbelly
- Positioned to capture further growth