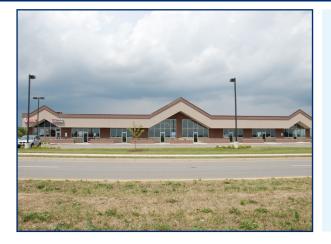

#### For Sale/Lease 31,050 sf Former Ethan Allen Building 8000 Broadway • Merrillville, IN

| Space Available |  |
|-----------------|--|
| Area Tenants    |  |
| Traffic Count   |  |

31,050 sf building Costco, Babies R Us, Meijier Broadway: 21,600 VPD

- At NWQ of Merrillville's major intersection
- 21,600 cars daily along Broadway
- Nearby tenants include Costco, Babies R Us, Meijer, and Staples