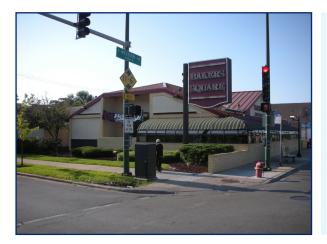

#### For Sale/Lease 31,050 sf Former Ethan Allen Building 8000 Broadway • Merrillville, IN

| Space Available |  |
|-----------------|--|
| Area Tenants    |  |
| Traffic Count   |  |

31,050 sf building Costco, Babies R Us, Meijier Broadway: 21,600 VPD

- At NWQ of Merrillville's major intersection
- 21,600 cars daily along Broadway
- Nearby tenants include Costco, Babies R Us, Meijer, and Staples