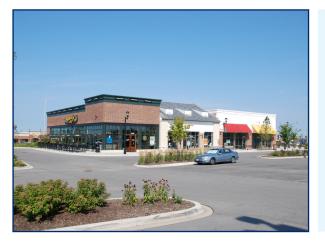

#### For Lease Inline and Outlot Space Available

SEC Randall Rd & County Line Rd • Algonquin, IL

| Space Available | 3,100 sf inline, 7,900 sf adjacent to Best Buy, 5,500 sf outlot         |
|-----------------|-------------------------------------------------------------------------|
| Tenants         | Best Buy, LayZBoy, Dania, Famous Dave's, Potbelly,<br>Accelerated Rehab |
| Traffic Count   | Randall Rd: 43,200 VPD                                                  |
|                 | County Line Rd: 6,900 VPD                                               |

- Prime exposure to Randall Road retail corridor
- Anchored by Best Buy, La-Z-Boy, Dania Furniture