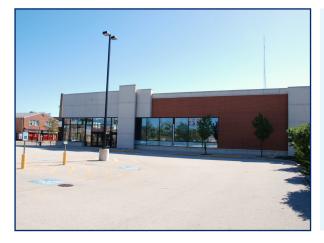

#### For Lease Inline and Outlot Space Available

SEC Randall Rd & County Line Rd • Algonquin, IL

| Space Available | 3,100 sf inline, 7,900 sf adjacent to Best Buy, 5,500 sf outlot         |
|-----------------|-------------------------------------------------------------------------|
| Tenants         | Best Buy, LayZBoy, Dania, Famous Dave's, Potbelly,<br>Accelerated Rehab |
| Traffic Count   | Randall Rd: 43,200 VPD                                                  |
|                 | County Line Rd: 6,900 VPD                                               |

- Prime exposure to Randall Road retail corridor
- Anchored by Best Buy, La-Z-Boy, Dania Furniture