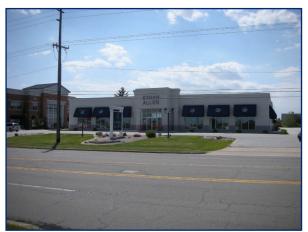

#### For Lease Inline and Outlot Space Available

SEC Randall Rd & County Line Rd • Algonquin, IL

| Space Available | 3,100 sf inline, 7,900 sf adjacent to Best Buy, 5,500 sf outlot         |
|-----------------|-------------------------------------------------------------------------|
| Tenants         | Best Buy, LayZBoy, Dania, Famous Dave's, Potbelly,<br>Accelerated Rehab |
| Traffic Count   | Randall Rd: 43,200 VPD                                                  |
|                 | County Line Rd: 6,900 VPD                                               |

- Prime exposure to Randall Road retail corridor
- Anchored by Best Buy, La-Z-Boy, Dania Furniture