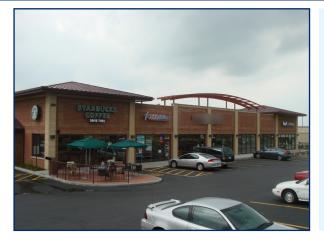

• 10,300 VPD on Route 34

For Lease 1,259-2,518 sf Space in Starbucks Center Route 59 & North Ave • West Chicago, IL

Space Available1,259-2518 sf of retail spaceCo-TenantsJimmy Johns, Starbucks, FedEx/Kinko'sTraffic CountRoute 59: 37,100 VPDNorth Ave: 41,000 VPD

- In front of recently-expanded Menards
- 36,100 VPD on North Ave, 29,100 VPD on Rt 59
- Tenants include: Jimmy Johns, Starbucks, FedEx/Kinko's