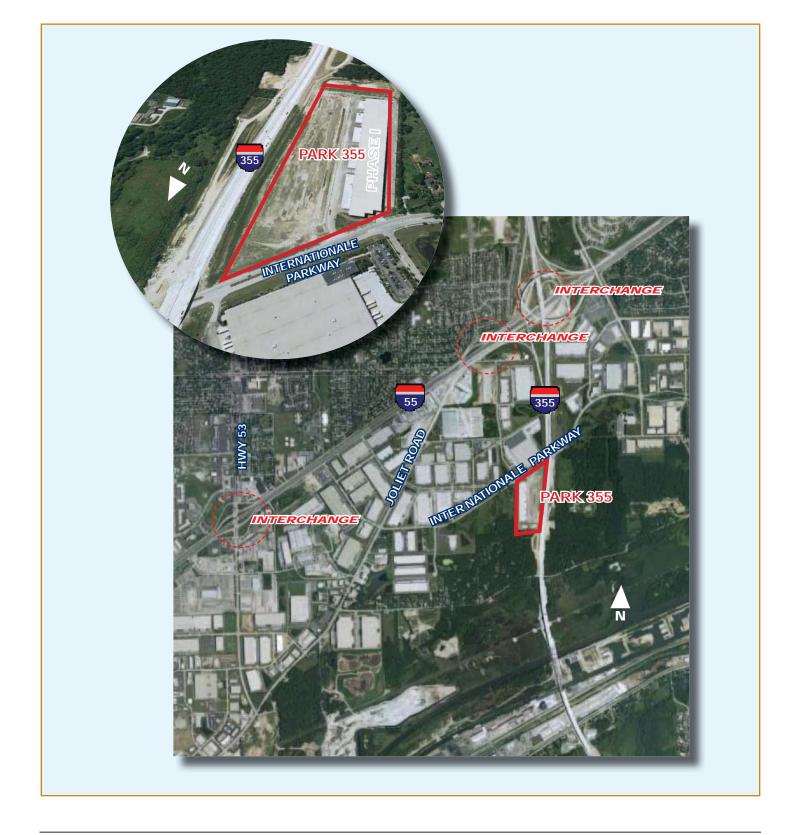

#### **Distance From Site in Miles**

Interstate 355 - immediate access

Interstate 55 - immediate access

Interstate 88 - approximately 8.2 miles

Interstate 294 - approximately 8.6 miles

Interstate 80 - approximately 11.5 miles

Midway Airport - approximately 15.5 miles

O'Hare Airport - approximately 24.5 miles

# **Highlights**

- Park 355 is located on the southwest quadrant of Internationale Parkway along the new I-355 extension. The 37 acre development will comprise of two buildings.
- Phase I features 13.1 acres and consists of a 254,453 square foot facility with a total of 67,184 square feet available, divisible to 9,594 | 28,589 | 28,825| 38,419 and 57,414 square feet.
- Phase II features 19.17 acres available for build-to-suit up to 371,170 square feet.
- Park 355 offers high visibility from the new I-355 extension
- Easy access to I-55 and I-355.
- Low Will County real estate taxes.
- Offices to-suit.
- Trailer parking available.
- Adjacent to the prestigious Internationale Centre business park.