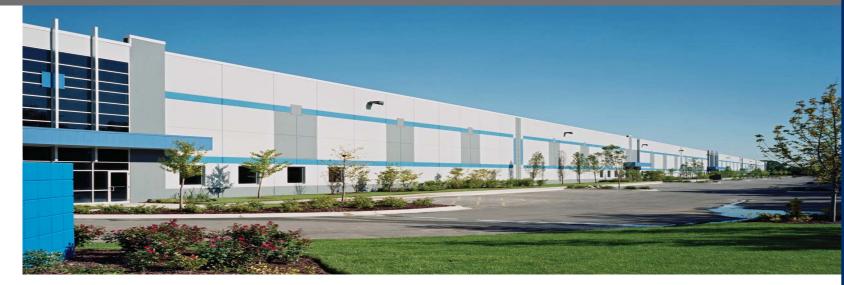

# PARK 355 2145 INTERNATIONALE PARKWAY - WOODRIDGE, IL 9,594 - 67,184 SQUARE FEET AVAILABLE

#### **Highlights**

- ♦ Building size: 254,453 SF
- ◆ Available for Lease: 9,594 67,184 SF
- Office to-suit
- 30' clear ceiling height
- ESFR sprinkler system
- Power to-suit
- Ample parking
- Trailer parking available

Park 355 is located adjacent to Internationale Centre.

Frontage along I-355 extension.

Tenants enjoy easy

access to I-55 and I-355.

Will County real estate taxes.

Owned by

Leased by

HSA