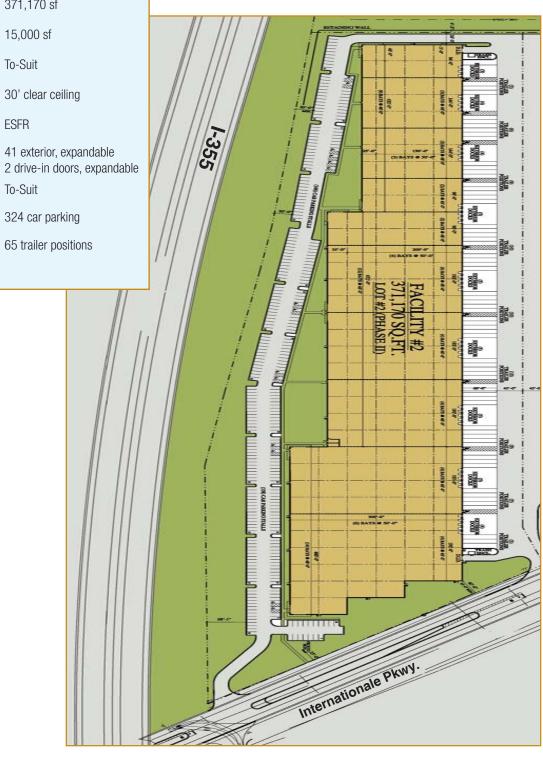

# **Building Specifications**

**Building Size** 371,170 sf

15,000 sf Divisible to

Office To-Suit

Ceiling Height 30' clear ceiling

Sprinkler **ESFR** 

Loading 41 exterior, expandable

To-Suit Power

Parking 324 car parking

**Trailing Parking** 65 trailer positions