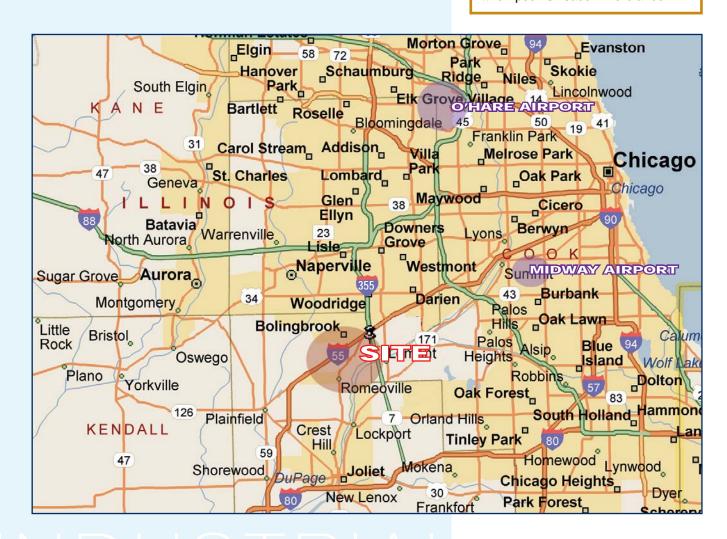

#### **Distance From Site in Miles**

Interstate 355 - immediate access

Interstate 55 - immediate access

Interstate 88 - approximately 8.2 miles

Interstate 294 - approximately 8.6 miles

Interstate 80 - approximately 11.5 miles

Midway Airport - approximately 15.5 miles

O'Hare Airport - approximately 24.5 miles