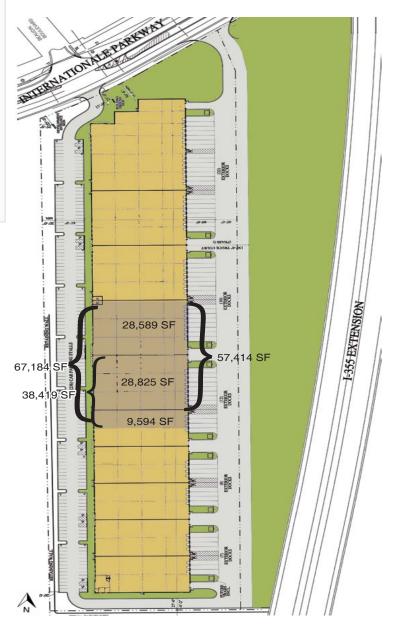

# PARK 355 2145 Internationale Parkway - Woodridge, il 9,594 - 67,184 square feet available

Available

67,184 sf - 19 exterior docks
2 drive-in doors

57,414 sf - 16 exterior docks
2 drive-in doors

38,419 sf - 11 exterior docks
1 drive-in door

28,825 sf - 8 exterior docks
1 drive-in door

28,589 sf - 8 exterior docks
1 drive-in door

9,594 sf - 3 exterior docks

Owned by

Leased by

HSA

COMMERCIAL REAL ESTATE

hsacommercial.com