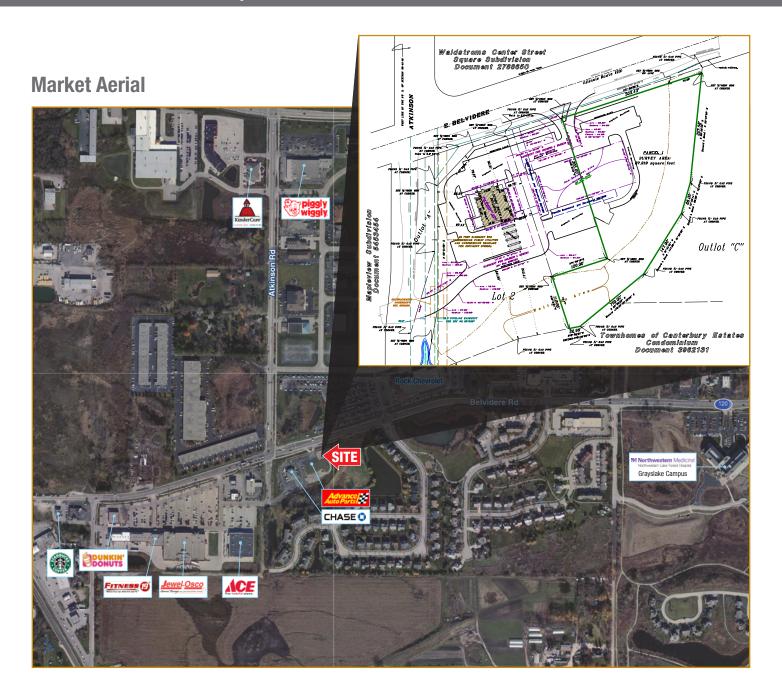

Area Retailers Jewel-Osco, Ace Hardware, Advance Auto,

Chase Bank, Fitness 19, Dunkin Donuts,

Starbucks

**Traffic Counts** 

Belvidere Road 19,600 VPD

|             | 1 mile    | 3 miles   | 5 miles   |
|-------------|-----------|-----------|-----------|
| Population  | 5,618     | 47,269    | 134,705   |
| Average HHI | \$108,362 | \$107,347 | \$103,639 |
| Households  | 2,156     | 17,093    | 46,514    |
| Employment  | 5,430     | 13,717    | 49,687    |

## **Property Highlights**

- Fully- improved 83,344 SF lot adjacent to Advance Auto and Chase Bank
- Great neighborhood location in Jewel-Osco and Ace Hardware anchored trade area
- Half-mile from the 44-acre Northwestern Lake Forest Hospital - Grayslake Outpatient Campus