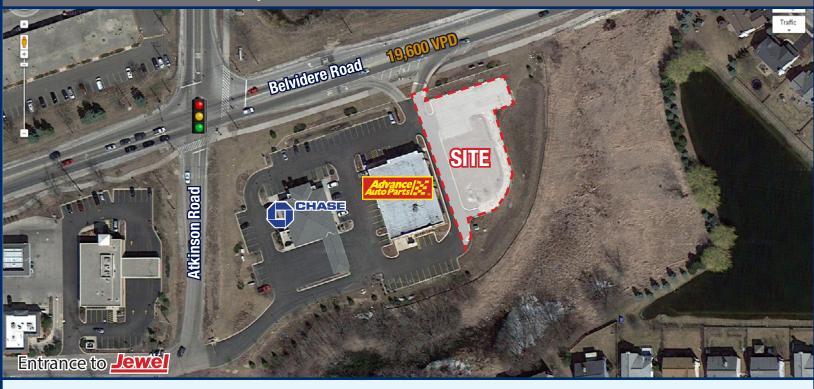

# AVAILABLE +/- 1.9 AC Development Site near Jewel-Osco

995 East Belvidere Road • Grayslake • Illinois

| _   |       | D (11          |
|-----|-------|----------------|
| Pro | pertv | <b>Profile</b> |

Space Available +/- 83,344 square feet

Area Retailers Jewel-Osco, Ace Hardware, Advance Auto,

Chase Bank, Fitness 19, Dunkin Donuts,

Starbucks

**Traffic Counts** 

Belvidere Road 19,600 VPD

|             | 1 mile    | 3 miles   | 5 miles   |
|-------------|-----------|-----------|-----------|
| Population  | 5,618     | 47,269    | 134,705   |
| Average HHI | \$108,362 | \$107,347 | \$103,639 |
| Households  | 2,156     | 17,093    | 46,514    |
| Employment  | 5,430     | 13,717    | 49,687    |

## **Property Highlights**

- Fully- improved 83,344 SF lot adjacent to Advance Auto and Chase Bank
- Great neighborhood location in Jewel-Osco and Ace Hardware anchored trade area
- Half-mile from the 44-acre Northwestern Lake Forest Hospital - Grayslake Outpatient Campus