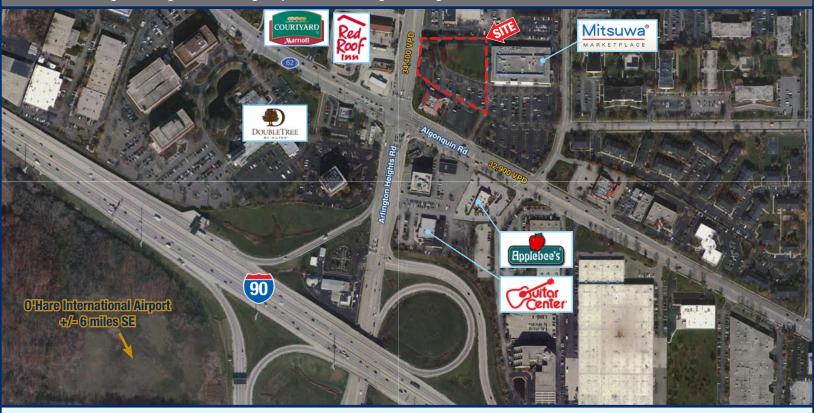

## FOR SALE Highly-Visible Development Site Adjacent to Mitsuwa

NEQ Arlington Heights Rd & Algonquin Rd • Arlington Heights • Illinois

### **Property Profile**

Available 2.93 acres

Nearby Tentants Mitsuwa, Applebee's, Meijer, Jewel-Osco

#### **Traffic Counts**

Arlington Heights Rd 34,400 VPD Algonquin Rd 32,900 VPD

| Statistics |    | 1-111116 | 3-IIIIIe | 3-IIIIIe |
|------------|----|----------|----------|----------|
| Population | 1  | 11,622   | 102,783  | 252,718  |
| Average H  | HI | \$73,893 | \$86,537 | \$89,570 |
| Household  | S  | 4,767    | 41,428   | 101,594  |
| Employme   | nt | 13,584   | 87,175   | 239,815  |

## **Property Highlights**

- Great hospitality, restaurant, or retail development site
- 6 miles from O'Hare Airport with easy access to full interchange with I-90
- Dense concentration of hotels in the immediate area
- Adjacent to Mitsuwa, an Asian grocery superstore