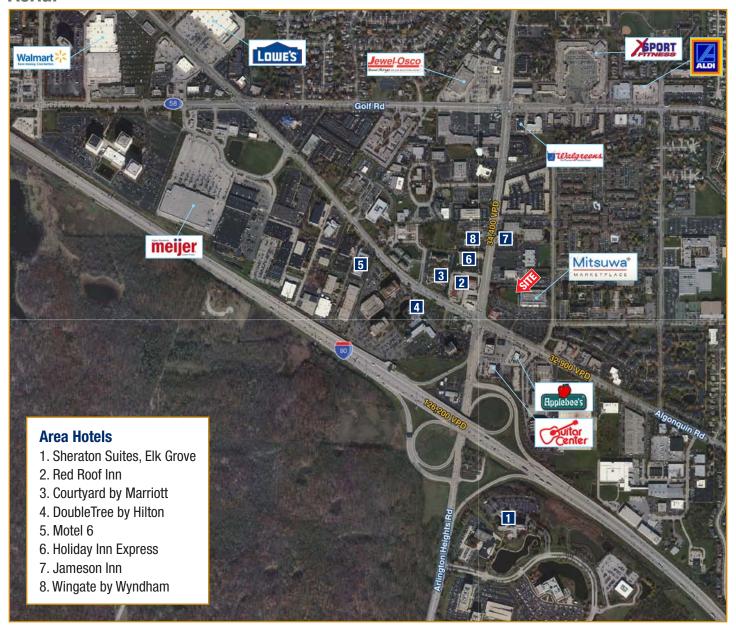

--------|
| Population | 1  | 11,622   | 102,783  | 252,718  |
| Average H  | HI | \$73,893 | \$86,537 | \$89,570 |
| Household  | S  | 4,767    | 41,428   | 101,594  |
| Employme   | nt | 13,584   | 87,175   | 239,815  |

## **Property Highlights**

- Great hospitality, restaurant, or retail development site
- 6 miles from O'Hare Airport with easy access to full interchange with I-90
- Dense concentration of hotels in the immediate area
- Adjacent to Mitsuwa, an Asian grocery superstore

## **Contact**

#### Michael Havdala

p 312.458.4318 mhavdala@hsacommercial.com

#### **Brenton Schrader**

p 312.458.4392

bschrader@hsacommercial.com



# FOR SALE Highly-Visible Development Site Adjacent to Mitsuwa

NEQ Arlington Heights Rd & Algonquin Rd • Arlington Heights • Illinois

## **Aerial**